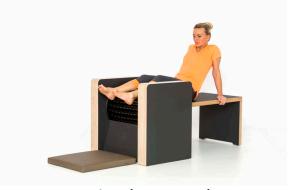

#### FIVE CONCEPT FASCIAL STIMULATOR

The FIVE Concept Fascial Stimulator is a hugely popular machine from the FIVE Concept Fascial Line for all age groups and users with any fitness level. A motorised drum (with two speeds; low and high) provides the user with stimulation of the connective tissue and muscle fascia to provide an enjoyable and effective massage (comparing favourably to standard rollers which can be painful to use). A bench and cushion are also supplied with the machine for user comfort and to facilitate a significant range of positions and to target various muscle groups. The FIVE Concept Fascial Stimulator is aesthetically pleasing and compact in design making it attractive and intuitive to use. FIVE equipment is manufactured in the Black Forest, Germany to exacting standards with engineering excellence, utilising best quality materials; including oak wood (with anthracite lino finish) to make it highly tactile with smooth touch points for luxury and easy use.

# FIVE CONCEPT FASCIAL STIMULATOR Tive

Overall Dimensions: 141cm (L) x 81cm (W) x 72cm(H)

Operation: via High or Low Settings

Hamstrings (Rear Upper Legs)

Gluteals

FIVE Fascial Stimulator - Calf Massage (Alternate Legs)

# FIVE CONCEPT FASCIAL STIMULATOR five

**Quadriceps (Front Thighs)** 

Lats. (Latissimus Dorsi)

**Upper Back** 

Adductor (Right)

Adductor (Left)

**Calves (Lower Legs)** 