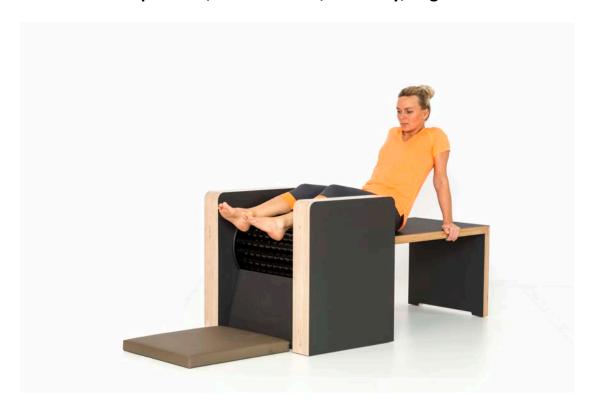

#### FIVE CONCEPT FASCIAL STIMULATOR

The FIVE Concept Fascial Stimulator is a hugely popular machine from the FIVE Concept Fascial Line for all age groups and users with any fitness level. A motorised drum (with two speeds; low and high) provides the user with stimulation of the connective tissue and muscle fascia to provide an enjoyable and effective massage (comparing favourably to standard rollers which can be painful to use). A bench and cushion are also supplied with the machine for user comfort and to facilitate a significant range of positions and to target various muscle groups. The FIVE Concept Fascial Stimulator is aesthetically pleasing and compact in design making it attractive and intuitive to use. FIVE equipment is manufactured in the Black Forest, Germany to exacting standards with engineering excellence, utilising best quality materials; including oak wood (with anthracite lino finish) to make it highly tactile with smooth touch points for luxury and easy use.

# FIVE CONCEPT FASCIAL STIMULATOR Tive

Overall Dimensions: 141cm (L) x 81cm (W) x 72cm(H)

Operation: via High or Low Settings

Hamstrings (Rear Upper Legs)

Gluteals

FIVE Fascial Stimulator - Calf Massage (Alternate Legs)