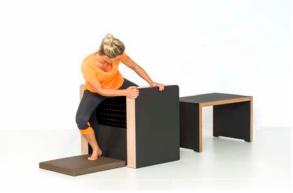

#### FIVE CONCEPT FASCIAL STIMULATOR

The FIVE Concept Fascial Stimulator is a hugely popular machine from the FIVE Concept Fascial Line for all age groups and users with any fitness level. A motorised drum (with two speeds; low and high) provides the user with stimulation of the connective tissue and muscle fascia to provide an enjoyable and effective massage (comparing favourably to standard rollers which can be painful to use). A bench and cushion are also supplied with the machine for user comfort and to facilitate a significant range of positions and to target various muscle groups. The FIVE Concept Fascial Stimulator is aesthetically pleasing and compact in design making it attractive and intuitive to use. FIVE equipment is manufactured in the Black Forest, Germany to exacting standards with engineering excellence, utilising best quality materials; including oak wood (with anthracite lino finish) to make it highly tactile with smooth touch points for luxury and easy use.

# FIVE CONCEPT FASCIAL STIMULATOR five

**Quadriceps (Front Thighs)** 

Lats. (Latissimus Dorsi)

**Upper Back** 

Adductor (Right)

Adductor (Left)

**Calves (Lower Legs)** 

### FIVE CONCEPT FASCIAL STIMULATOR TIVE

Ilio-Tibial (IT) Band

FIVE Concept Fascial Stimulator will provide your members with a unique and versatile piece of equipment that will enhance their workout experience and help member retention. All members including racquet sports, cycling, running, swimming, HIIT Training, studio and general gym users will love the FIVE Concept Fascial Stimulator!