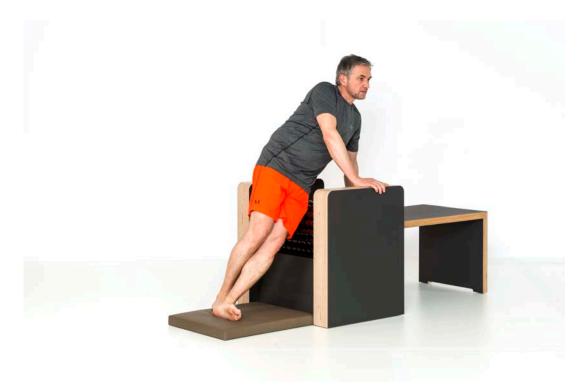

#### FIVE CONCEPT FASCIAL STIMULATOR

The FIVE Concept Fascial Stimulator is a hugely popular machine from the FIVE Concept Fascial Line for all age groups and users with any fitness level. A motorised drum (with two speeds; low and high) provides the user with stimulation of the connective tissue and muscle fascia to provide an enjoyable and effective massage (comparing favourably to standard rollers which can be painful to use). A bench and cushion are also supplied with the machine for user comfort and to facilitate a significant range of positions and to target various muscle groups. The FIVE Concept Fascial Stimulator is aesthetically pleasing and compact in design making it attractive and intuitive to use. FIVE equipment is manufactured in the Black Forest, Germany to exacting standards with engineering excellence, utilising best quality materials; including oak wood (with anthracite lino finish) to make it highly tactile with smooth touch points for luxury and easy use.

### FIVE CONCEPT FASCIAL STIMULATOR TIVE

Ilio-Tibial (IT) Band

FIVE Concept Fascial Stimulator will provide your members with a unique and versatile piece of equipment that will enhance their workout experience and help member retention. All members including racquet sports, cycling, running, swimming, HIIT Training, studio and general gym users will love the FIVE Concept Fascial Stimulator!