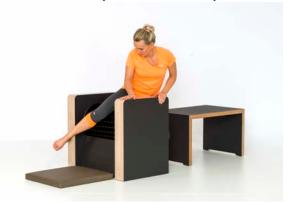

# FIVE CONCEPT FASCIAL STIMULATOR Tive

Overall Dimensions: 141cm (L) x 81cm (W) x 72cm(H)

Operation: via High or Low Settings

Hamstrings (Rear Upper Legs)

Gluteals

FIVE Fascial Stimulator - Calf Massage (Alternate Legs)