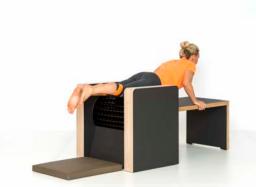

# FIVE CONCEPT FASCIAL STIMULATOR Tive

Overall Dimensions: 141cm (L) x 81cm (W) x 72cm(H)

Operation: via High or Low Settings

Hamstrings (Rear Upper Legs)

Gluteals

FIVE Fascial Stimulator - Calf Massage (Alternate Legs)

# FIVE CONCEPT FASCIAL STIMULATOR five

**Quadriceps (Front Thighs)** 

Lats. (Latissimus Dorsi)

**Upper Back** 

Adductor (Right)

Adductor (Left)

**Calves (Lower Legs)** 