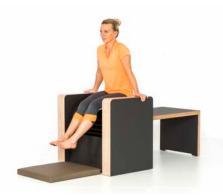

#### FIVE CONCEPT FASCIAL STIMULATOR

The FIVE Concept Fascial Stimulator is a hugely popular machine from the FIVE Concept Fascial Line for all age groups and users with any fitness level. A motorised drum (with two speeds; low and high) provides the user with stimulation of the connective tissue and muscle fascia to provide an enjoyable and effective massage (comparing favourably to standard rollers which can be painful to use). A bench and cushion are also supplied with the machine for user comfort and to facilitate a significant range of positions and to target various muscle groups. The FIVE Concept Fascial Stimulator is aesthetically pleasing and compact in design making it attractive and intuitive to use. FIVE equipment is manufactured in the Black Forest, Germany to exacting standards with engineering excellence, utilising best quality materials; including oak wood (with anthracite lino finish) to make it highly tactile with smooth touch points for luxury and easy use.

# FIVE CONCEPT FASCIAL STIMULATOR five

**Quadriceps (Front Thighs)** 

Lats. (Latissimus Dorsi)

**Upper Back** 

Adductor (Right)

Adductor (Left)

**Calves (Lower Legs)** 