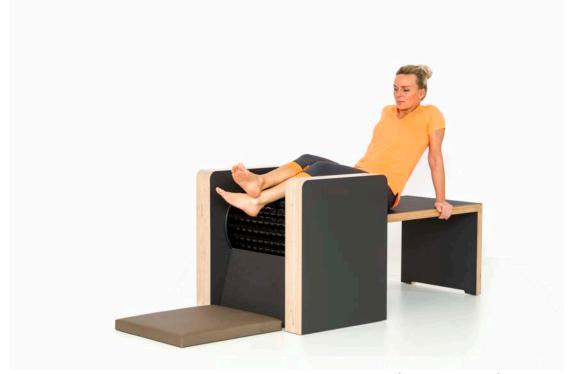

# FIVE CONCEPT FASCIAL STIMULATOR five

**Quadriceps (Front Thighs)** 

Lats. (Latissimus Dorsi)

**Upper Back** 

Adductor (Right)

Adductor (Left)

**Calves (Lower Legs)** 