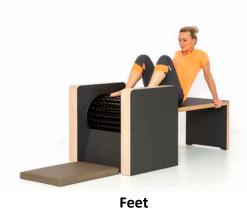

# FIVE CONCEPT FASCIAL STIMULATOR five

**Quadriceps (Front Thighs)** 

Lats. (Latissimus Dorsi)

**Upper Back** 

Adductor (Right)

Adductor (Left)

**Calves (Lower Legs)** 