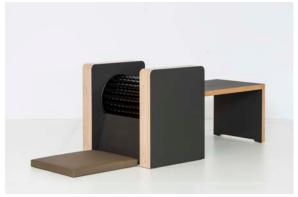

#### FIVE CONCEPT FASCIAL STIMULATOR

The FIVE Concept Fascial Stimulator is a hugely popular machine from the FIVE Concept Fascial Line for all age groups and users with any fitness level. A motorised drum (with two speeds; low and high) provides the user with stimulation of the connective tissue and muscle fascia to provide an enjoyable and effective massage (comparing favourably to standard rollers which can be painful to use). A bench and cushion are also supplied with the machine for user comfort and to facilitate a significant range of positions and to target various muscle groups. The FIVE Concept Fascial Stimulator is aesthetically pleasing and compact in design making it attractive and intuitive to use. FIVE equipment is manufactured in the Black Forest, Germany to exacting standards with engineering excellence, utilising best quality materials; including oak wood (with anthracite lino finish) to make it highly tactile with smooth touch points for luxury and easy use.

#### Movement Preparation, Mobilistation, Recovery, Regeneration and Relaxation.

FIVE Concept Fascial Stimulator: – 560mm (L) x 810mm (W) x 720mm (H) + Bench: 850mm (L) x 550mm (W) x 500mm (H)

Overall Max. Dimensions: 1410mm (L) x 810mm (W) x 720mm (H)