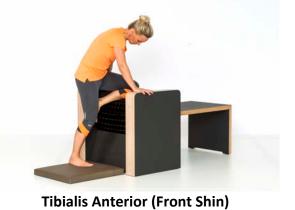

### FIVE CONCEPT FASCIAL STIMULATOR TIVE

Ilio-Tibial (IT) Band

FIVE Concept Fascial Stimulator will provide your members with a unique and versatile piece of equipment that will enhance their workout experience and help member retention. All members including racquet sports, cycling, running, swimming, HIIT Training, studio and general gym users will love the FIVE Concept Fascial Stimulator!