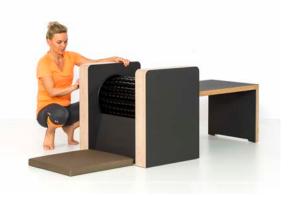

#### FIVE CONCEPT FASCIAL STIMULATOR

The FIVE Concept Fascial Stimulator is a hugely popular machine from the FIVE Concept Fascial Line for all age groups and users with any fitness level. A motorised drum (with two speeds; low and high) provides the user with stimulation of the connective tissue and muscle fascia to provide an enjoyable and effective massage (comparing favourably to standard rollers which can be painful to use). A bench and cushion are also supplied with the machine for user comfort and to facilitate a significant range of positions and to target various muscle groups. The FIVE Concept Fascial Stimulator is aesthetically pleasing and compact in design making it attractive and intuitive to use. FIVE equipment is manufactured in the Black Forest, Germany to exacting standards with engineering excellence, utilising best quality materials; including oak wood (with anthracite lino finish) to make it highly tactile with smooth touch points for luxury and easy use.

The FIVE Concept Fascial Stimulator can be used before, during or after a workout for: