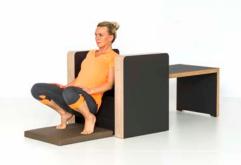

# FIVE CONCEPT FASCIAL STIMULATOR five

**Quadriceps (Front Thighs)** 

Lats. (Latissimus Dorsi)

**Upper Back** 

Adductor (Right)

Adductor (Left)

**Calves (Lower Legs)** 

### FIVE CONCEPT FASCIAL STIMULATOR TIVE

Ilio-Tibial (IT) Band

FIVE Concept Fascial Stimulator will provide your members with a unique and versatile piece of equipment that will enhance their workout experience and help member retention. All members including racquet sports, cycling, running, swimming, HIIT Training, studio and general gym users will love the FIVE Concept Fascial Stimulator!