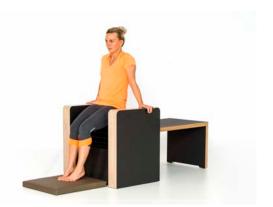

# FIVE CONCEPT FASCIAL STIMULATOR Tive

Overall Dimensions: 141cm (L) x 81cm (W) x 72cm(H)

Operation: via High or Low Settings

Hamstrings (Rear Upper Legs)

Gluteals

FIVE Fascial Stimulator - Calf Massage (Alternate Legs)